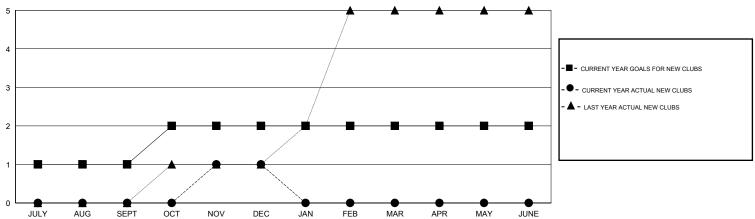

| 189                                 | 35                 | 154              |  |
| OCT/NOV/DEC   | 1                | 1                | 0                | 1                | OCT/NOV/DEC           | 43                 | 136                                 | 72                 | 64               |  |
| JAN/FEB/MAR   | 0                | 0                | 0                | 0                | JAN/FEB/MAR           | 60                 | 0                                   | 0                  | 0                |  |
| APR/MAY/JUNE  | 0                | 0                | 0                | 0                | APR/MAY/JUNE          | -10                | 0                                   | 0                  | 0                |  |

### GOALS AND ACTUAL NEW CLUBS CUMULATIVE



#### GOALS AND ACTUAL MEMBERS CUMULATIVE



| DROPPED CLUBS: 0 |     | 58 CLUBS OF 88 ADDED 1 OR MORE<br>NEW MEMBERS | GENDER DISTRIBU       | 2,063 (77.64%)<br>594 (22.36%) |       |
|------------------|-----|-----------------------------------------------|-----------------------|--------------------------------|-------|
| DROPPED MEMBERS  |     |                                               | FEMALE                | 594 (ZZ.30 <i>7</i> 6)         |       |
| DECEASED         | 5   | CLICK HERE FOR HEALTH                         |                       |                                | - · - |
| CLUB CANCELLED 0 |     | CLICK HERE FOR HEALTH ASSESSMENT DATA         | FAMILY UNIT MEMBERS   | 247                            |       |
| OTHER            | 102 |