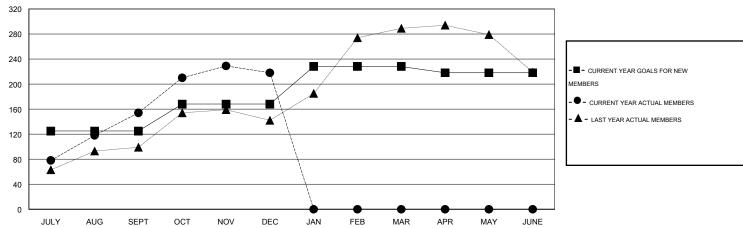

#### GOALS AND ACTUAL MEMBERS CUMULATIVE

| DROPPED CLUBS: 0 |     | 58 CLUBS OF 88 ADDED 1 OR MORE<br>NEW MEMBERS | GENDER DISTRIBU       | 2,063 (77.64%)<br>594 (22.36%) |       |
|------------------|-----|-----------------------------------------------|-----------------------|--------------------------------|-------|
| DROPPED MEMBERS  |     |                                               | FEMALE                | 594 (ZZ.30 <i>7</i> 6)         |       |
| DECEASED         | 5   | CLICK HERE FOR HEALTH                         |                       |                                | - · - |
| CLUB CANCELLED 0 |     | CLICK HERE FOR HEALTH ASSESSMENT DATA         | FAMILY UNIT MEMBERS   | 247                            |       |
| OTHER            | 102 |                                               | HEAD OF HOUSEHOLD     | 106                            |       |
| TOTAL            | 107 |                                               | NON-HEAD OF HOUSEHOLD |                                |       |